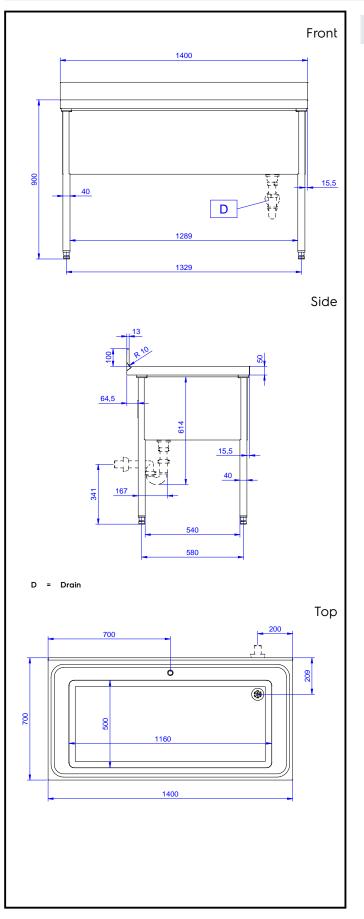

#### Item No.

Made from 304 AISI stainless steel. The 50mm high worktop in 304 AISI stainless steel, 1mm in thickness, has an overflow rim. Integral radiused rear upstand, h=100mm. All-round apron. Square section legs 40x40mm on 1" heightadjustable feet.

Bowl with overflow pipe, filter and drain hole.

| ITEM #  |  |  |
|---------|--|--|
| MODEL # |  |  |
| NAME #  |  |  |
| SIS #   |  |  |
| AIA #   |  |  |
|         |  |  |

### Construction

- 50 mm worktop in 304 AISI stainless steel, 10/10 in thickness with overflow rim along the top.
- Square section legs and 40 mm height-adjustable feet in 304 AISI stainless steel.
- Sink tops easily slotted onto the legs and taps are easily installed from the rear.
- Bowl with rounded internal corners supplied as standard with an overflow pipe with filter and a drain hole. Bowl base inclined towards the drain outlet.
- 100 mm upstand with 10 mm radioused corner and 13 mm deep, designed to be used against a wall.
- Wide range of taps are available to suit every need.
- Pan washing support to use inside the bowl is available as an accessory.

## Key Information:

| External dimensions, Width:  |     |
|------------------------------|-----|
| 132815 (VLP1401SPN)          | 14  |
| External dimensions, Depth:  | 70  |
| External dimensions, Height: | 10  |
| Upstand Dimensions, Height:  | 10  |
| Upstand Dimensions, Depth:   | 13  |
| Upstand Dimensions, Radius:  | R٩  |
| Bowls number                 | 1   |
| Bowl dimensions              | 110 |
| Worktop thickness:           | 50  |
| Net weight:                  | 60  |
|                              |     |

1400 mm 700 mm 1000 mm 13 mm R=10 1 1160x500xH400 50 mm 60 kg